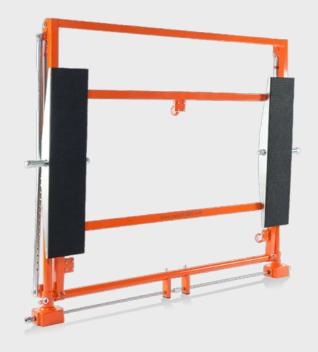

## AUTOLIFT

| Loading capacity | 3000 kg              |
|------------------|----------------------|
| Dimension        | 1635 x 1300 x 115 mm |
| Weight           | 43 kg                |
| Lift             | 60 cm                |
| Lifting speed    | 25 sec.              |