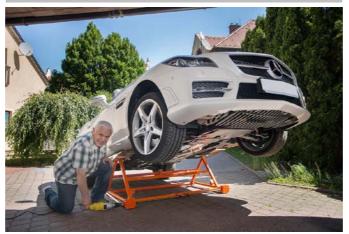

#### ACCESSIBILITY Vehicle is accessible from all sides

WATERPROOF Also suitable for car wash

EASY TO HANDLE Weight is only 43 kg

## AUTOLIFT

| Loading capacity | 3000 kg              |
|------------------|----------------------|
| Dimension        | 1635 x 1300 x 115 mm |
| Weight           | 43 kg                |
| Lift             | 60 cm                |
| Lifting speed    | 25 sec.              |