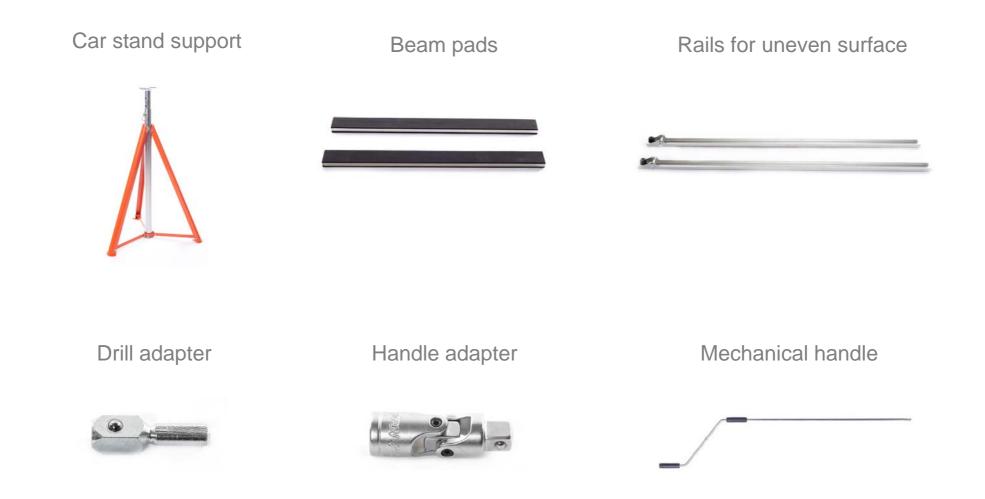

## NO MOTOR, NO HYDRAULICS Powered only by drill



#### ACCESSIBILITY Vehicle is accessible from all sides



WATERPROOF Also suitable for car wash



EASY TO HANDLE Weight is only 43 kg







### AUTOLIFT

The absolute mobility and compactness is a big advantage of the AUTOLift 3000. Sizes of the equipment are very sympathetic. It is possible to store the AUTOLift 3000 so it doesn't take space in the workshop. Possibilities of transporation of the device to its place wherever it is needed.



## AUTOLIFT

| Loading capacity | 3000 kg              |
|------------------|----------------------|
| Dimension        | 1635 x 1300 x 115 mm |
| Weight           | 43 kg                |
| Lift             | 60 cm                |
| Lifting speed    | 25 sec.              |





### Accessories