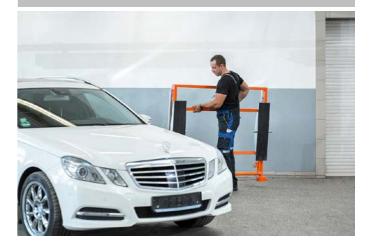

#### ACCESSIBILITY Vehicle is accessible from all sides

WATERPROOF Also suitable for car wash

EASY TO HANDLE Weight is only 43 kg

### AUTOLIFT

The absolute mobility and compactness is a big advantage of the AUTOLift 3000. Sizes of the equipment are very sympathetic. It is possible to store the AUTOLift 3000 so it doesn't take space in the workshop. Possibilities of transporation of the device to its place wherever it is needed.