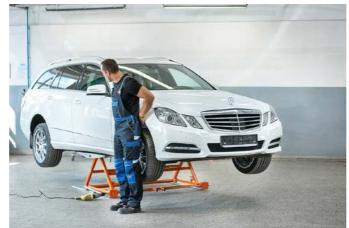

#### ACCESSIBILITY Vehicle is accessible from all sides

WATERPROOF Also suitable for car wash

EASY TO HANDLE Weight is only 43 kg

### AUTOLIFT

The absolute mobility and compactness is a big advantage of the AUTOLift 3000. Sizes of the equipment are very sympathetic. It is possible to store the AUTOLift 3000 so it doesn't take space in the workshop. Possibilities of transporation of the device to its place wherever it is needed.