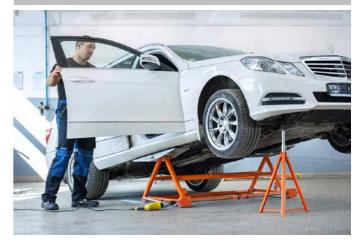

#### ACCESSIBILITY Vehicle is accessible from all sides

WATERPROOF Also suitable for car wash

EASY TO HANDLE Weight is only 43 kg