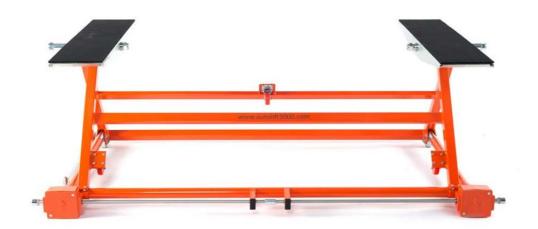

## AUTOLIFT

| Loading capacity | 3000 kg              |
|------------------|----------------------|
| Dimension        | 1635 x 1300 x 115 mm |
| Weight           | 43 kg                |
| Lift             | 60 cm                |
| Lifting speed    | 25 sec.              |